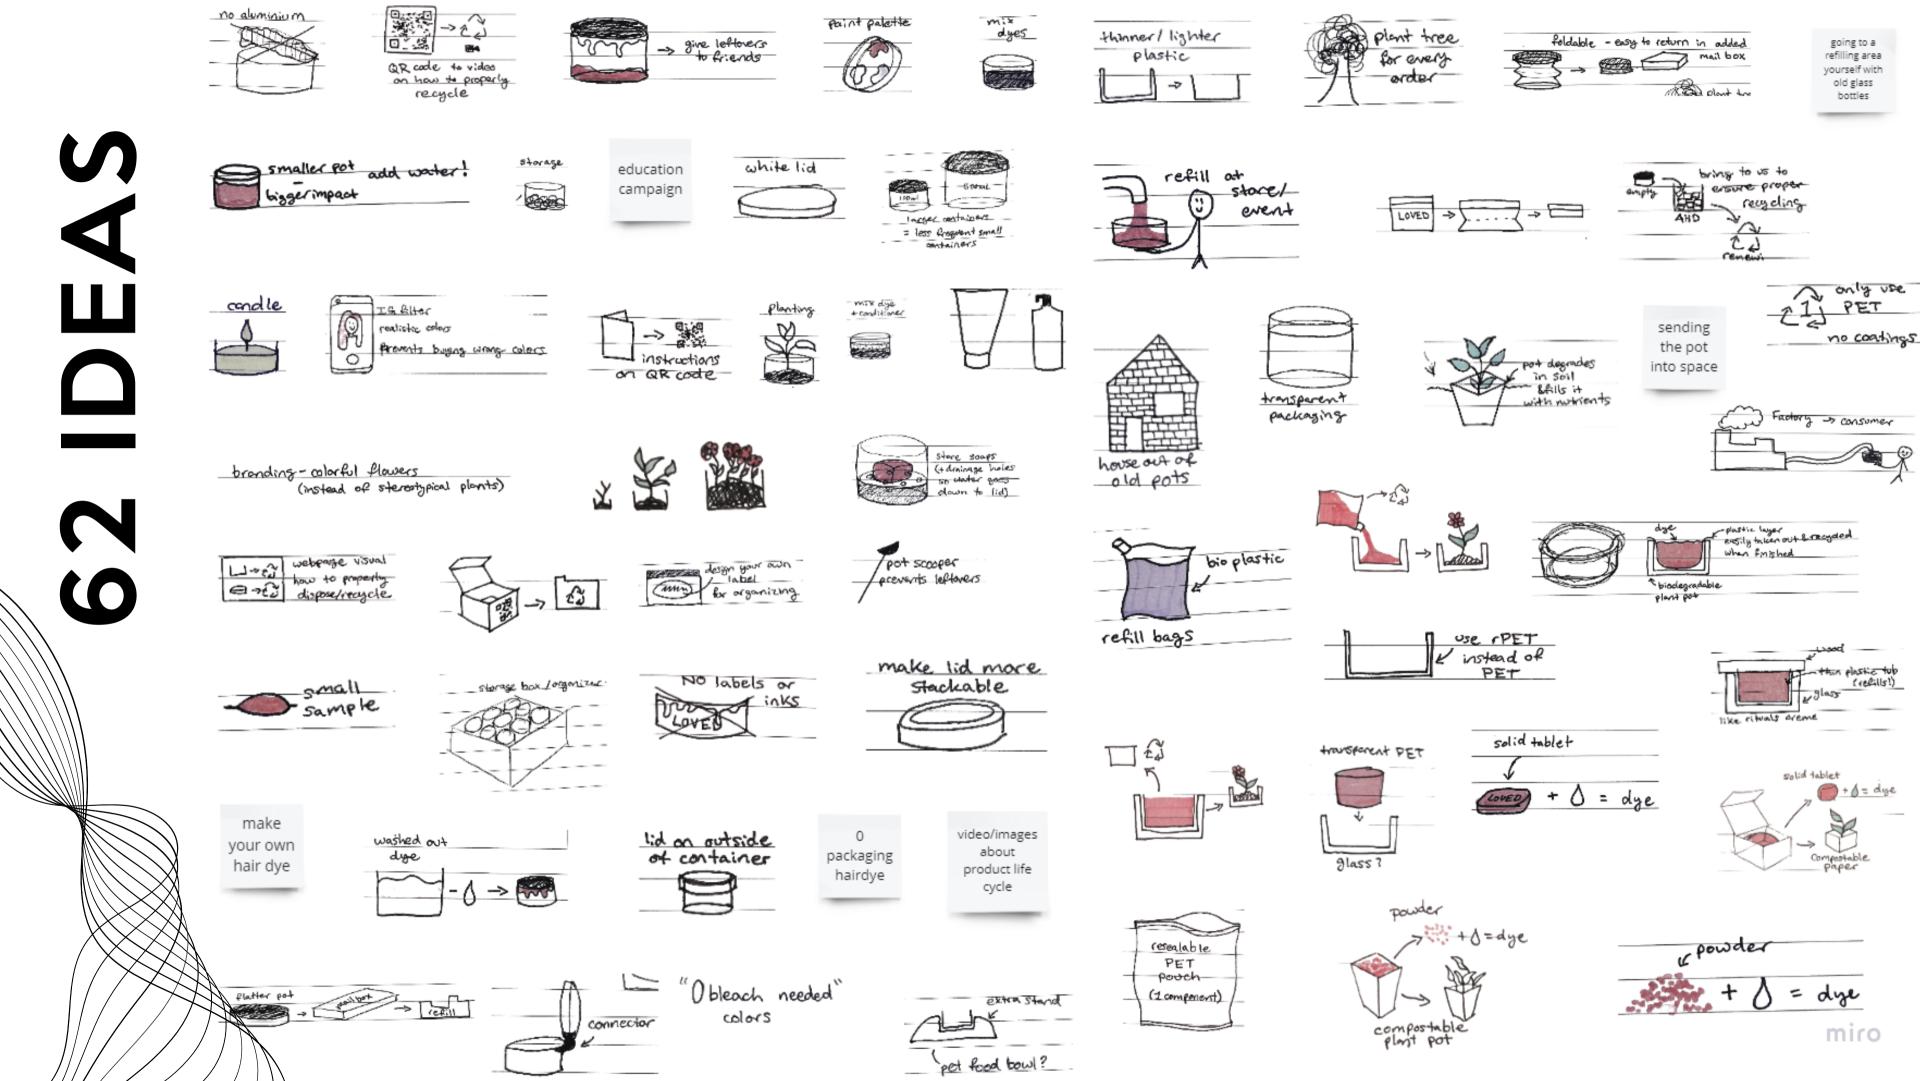

# DEATION

After lots of research, many ideas have come up, and everyone involved in the project was also given the chance to include their ideas.

These have now been converged into a few main concepts

General wild ideas brainstorm for the overall project and sustainability.

#### **4RS**

03

Braindumping ideas after the long research, categorizing them into the 4 Rs of sustainable development: Rethink, Reduce, Reuse, Recycle.

OTHER METHODS

Using a morphological chart and the disney method to create more out-of-the-box ideas