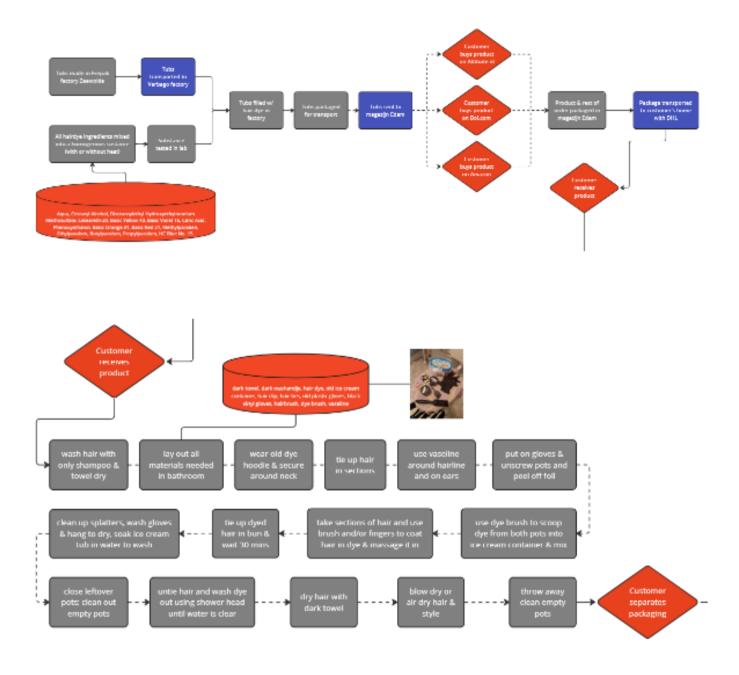

### **RESULTS** PRODUCT LIFE CYCLE

Pros:

- clear PET plastic is best for recycling
- limited product waste due to shape of packaging
- pot is easy to clean out, stack, and reuse as storage
- product & packaging made in the Netherlands = low transportation emissions

#### Cons:

- black packaging (lid & label) can't be recycled
- plastic is not ideal due to being made from fossil fuels and having a negative effect on the environment if not fully recycled
- limited volume options