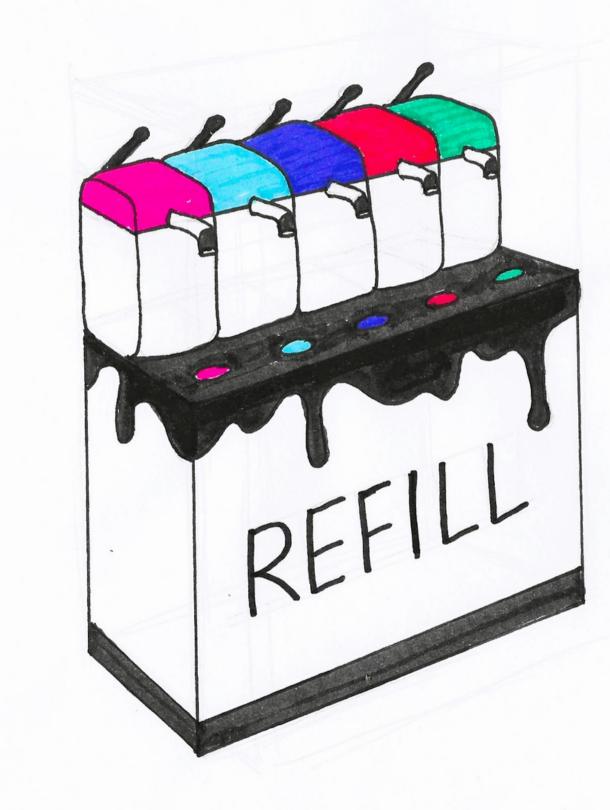

+ interractive?

Reels & YouTube videos about production process & transparancy

Sefill stations - EVENT CONCEPT

Ω ш U Ζ O • >

-invest in a few refill containers - send to production factory to fill with specific colours -label containers with color stickers Locar be changed between events - create station to store & use containers (ex. table/stand) - bring to any event (ex. DCC, Harxperience AHD day) -market to customers to bring their empty containers to refill with the colours we offer that event

(ex. pastels, 5 bestsellers, halloween etc)

- lower price or free for I pot, price for more