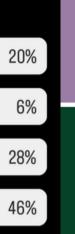

WEBPAGE **QR CODE TO** WITH A VIDEO ON **VISUALS ON** HOW TO HOW TO RECYCLE RECYCLE **EACH PART EACH PART** Poll results 🛈 Webpage recycling (13 votes) 20% 6% Video recycling (4 votes) Custom labels (18 votes) 28% 46% QR code instructions (30 votes) **DESIGN YOUR INSTEAD OF OWN LABEL** PAPER DYEING **TO REUSE** INSTRUCTIONS, POTS FOR USE A QR STORAGE / CODE ORGANIZING