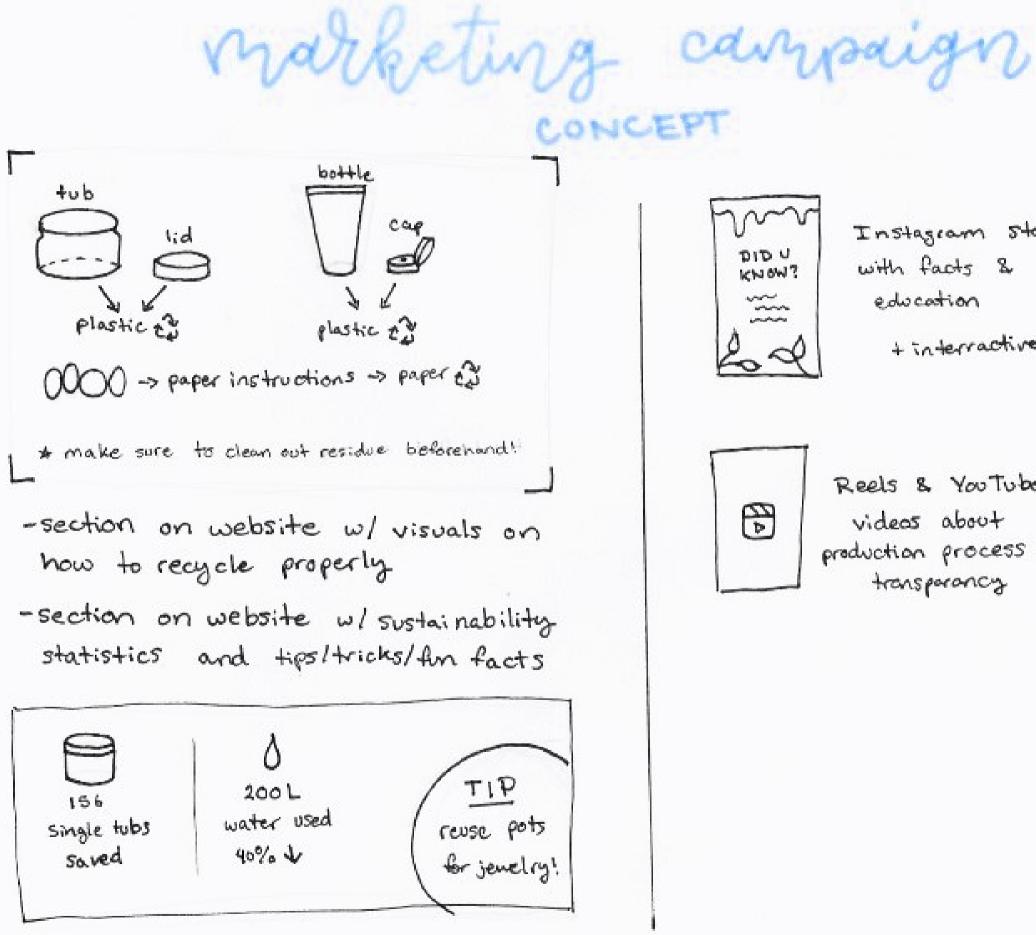

#### **4RS**

03

Braindumping ideas after the long research, categorizing them into the 4 Rs of sustainable development: Rethink, Reduce, Reuse, Recycle.

OTHER METHODS

Using a morphological chart and the disney method to create more out-of-the-box ideas

## S & CONS

from C-Box -> IG Polls -> were analyzed with Limitations, and USPs of each

s chosen to continue with. est advantages and USPs, with at can be adjusted through opment.

Ш い 2 O

Instagram stories with facts & education

+ interractive?

Reels & YouTube videos about production process & transparancy

Sefill stations - EVENT CONCEPT

Ω ш U Ζ O • >

-invest in a few refill containers - send to production factory to fill with specific colours -label containers with color stickers Locar be changed between events - create station to store & use containers (ex. table/stand) - bring to any event (ex. DCC, Harxperience AHD day) -market to customers to bring their empty containers to refill with the colours we offer that event

(ex. pastels, 5 bestsellers, halloween etc)

- lower price or free for I pot, price for more