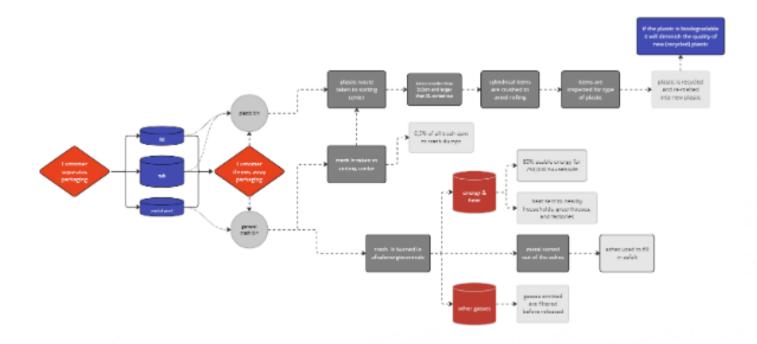

### **RESULTS** SUSTAINABILITY & MARKET TRENDS

- Biobased plastics (bio-PET, bio-PE, PLA) can be used (and mixed) the exact same as regular PET and PE
- Using more renewable materials, paper, or glass instead of plastic packaging
- Biodegradable/compostable is NOT a goal
  - disrupts existing waste processes (GFT, plastic)
    not compostable in nature
- Plastic is sorted using an infrared laser then recycled into new plastic
  - hindrances to avoid: cylinders that can't be compressed, dark/black plastic, labels that cover 50% of package, ingredients like silicone/pvc/petg, "biodegradable" plastic