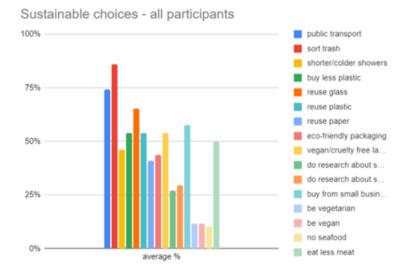

# 62% of customers already reuse their pots to store small things like elastics, paperclips, jewelry, herbs 31% of customers already use their empty pots for planting, like xnocturna shows us!

♥ 57% of users & non-users are interested in a more sustainable product and want transparency about t • both users and non-users make basic sustainable choices like sorting trash, taking public transport, ar small businesses

♥ 40% of regular users are vegetarian or vegan

♥ 75% of our users are very interested in seeing behind the scenes of our production process and us bec transparent about our sustainability

v both non-users and users make basic sustainable choices (such as sorting trash, taking public transpor jars)