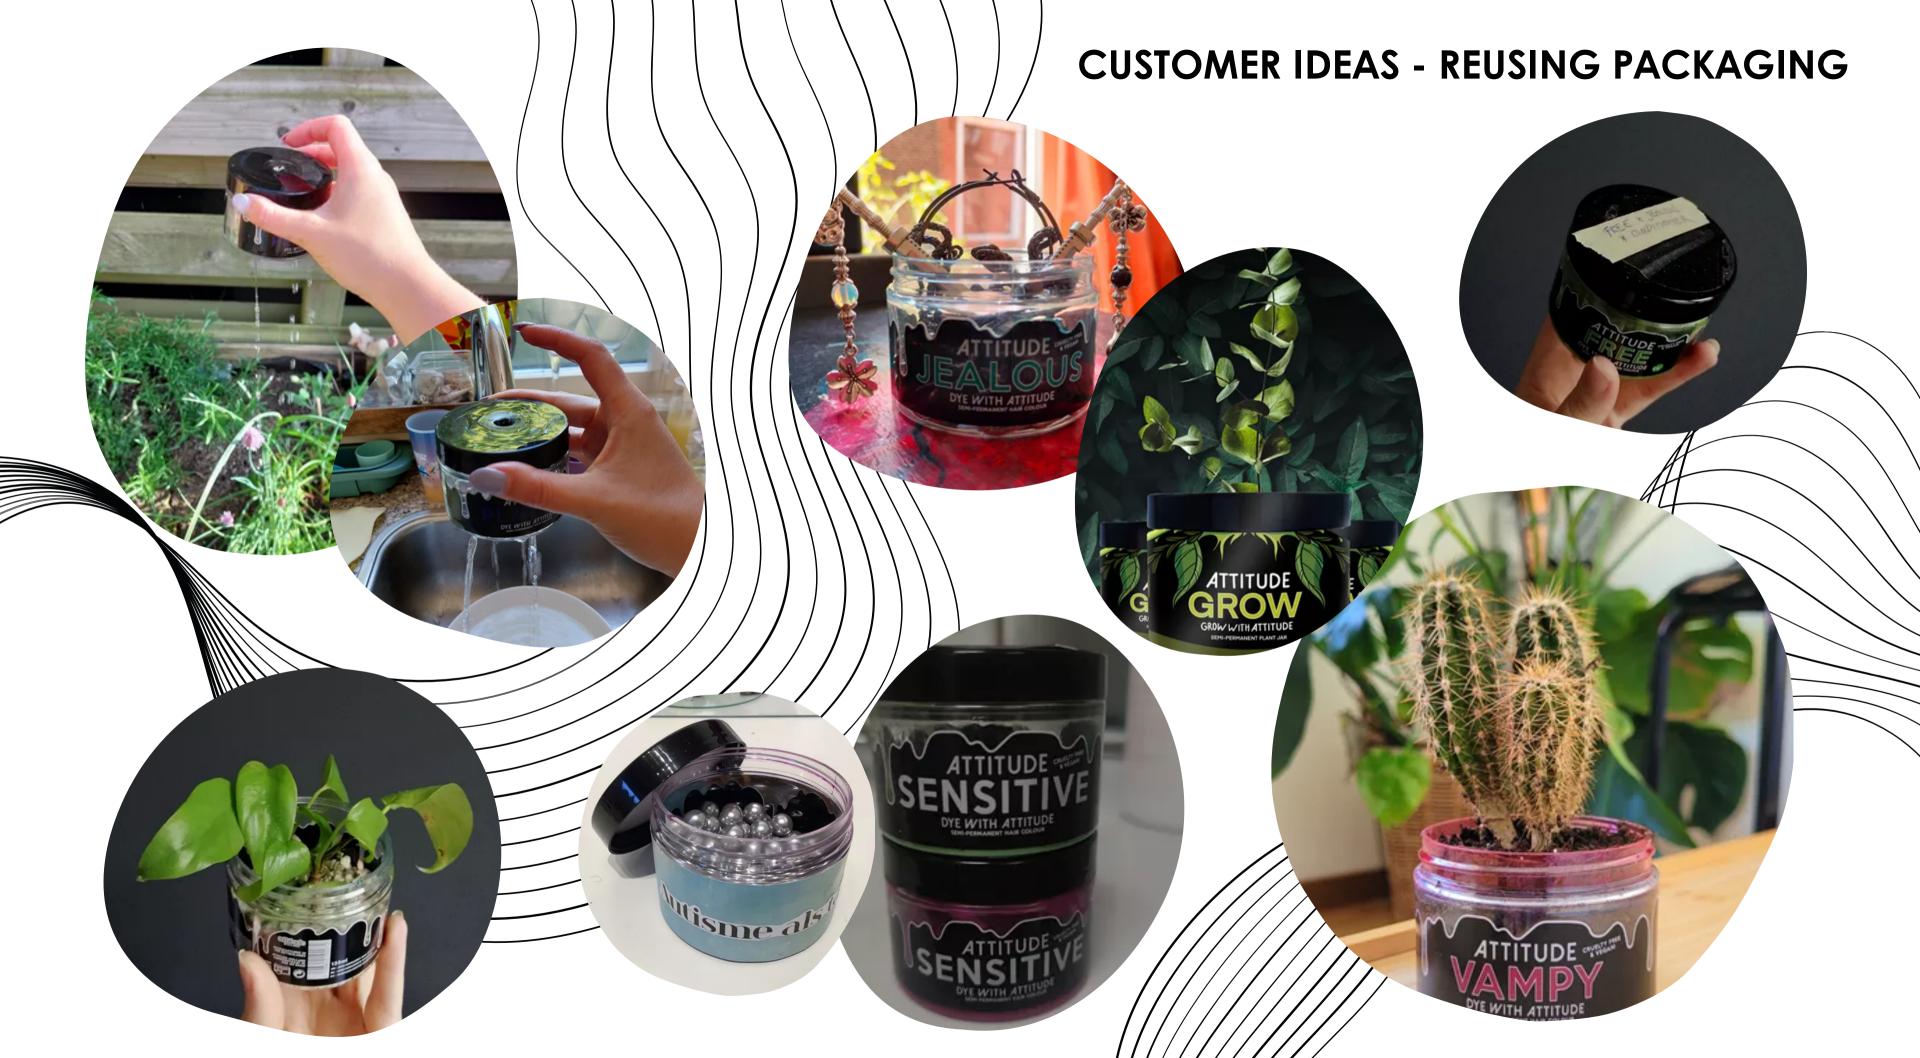

# 62% of customers already reuse their pots to store small things like elastics, paperclips, jewelry, herbs 31% of customers already use their empty pots for planting, like xnocturna shows us!

♥ 57% of users & non-users are interested in a more sustainable product and want transparency about t • both users and non-users make basic sustainable choices like sorting trash, taking public transport, ar small businesses